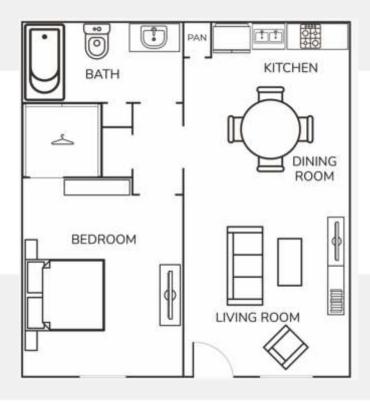

### FLOOR PLAN TYPES

1 Bed / 1 Bath 525 Sq. Ft.\* 2 Bed / 1 Bath 625 Sq. Ft.\*

- \*Available in select homes
- \*\*Restrictions may apply

### **FLOOR PLAN TYPES**

## **A1** 1 Bed / 1 Bath 525 Sq. Ft.\*