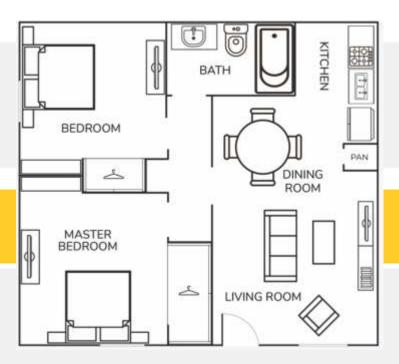

### FLOOR PLAN TYPES

1 Bed / 1 Bath 525 Sq. Ft.\* 2 Bed / 1 Bath 625 Sq. Ft.\*

- \*Available in select homes
- \*\*Restrictions may apply

### **FLOOR PLAN TYPES**

## **B1** 2 Bed / 1 Bath 625 Sq. Ft.\*